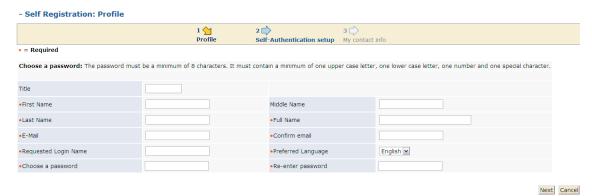

### STEP 3 of 6

You are now able to create your profile:

**IMPORTANT:** Enter all the required information. It is **important** that you double **check** your information for accuracy, for example, your email address. If we do not have an accurate email address, then you will not be able to use the SNB Self pay, password recovery, management system and renew your membership online.

Once all the fields are all filled, click on the 'Next' button.